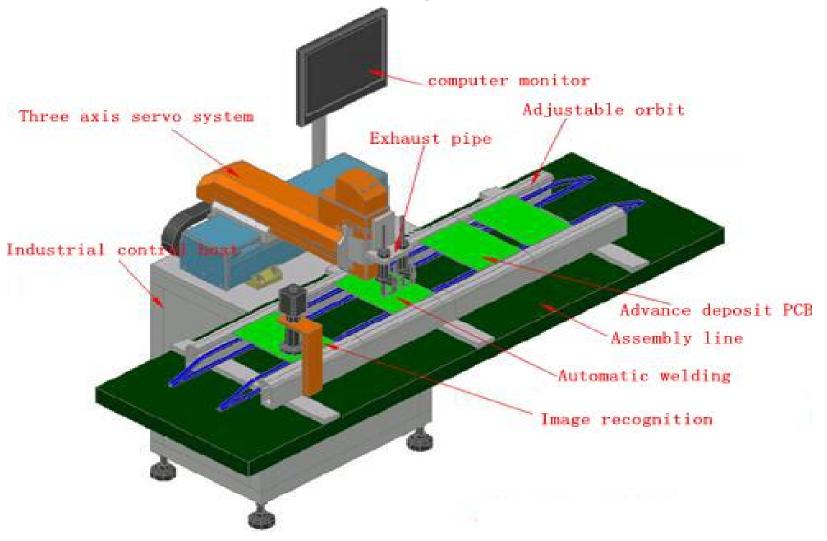

#### Customizable online welding:

## Range of application

digital frequency display

LED welding

usb welding

CFL welding