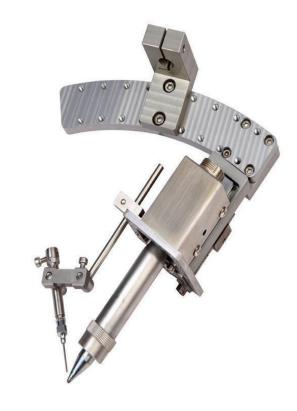

4, The temperature drop is small, 0.1 seconds back to the temperature (temperature difference within 10 degrees), the temperature error of  $\pm$  1  $^{\circ}$ C.

| Model                   | S- A300 Three Axis Solder Robot S- B400 Thour Axis Solder Robo |         |        |         |
|-------------------------|----------------------------------------------------------------|---------|--------|---------|
| Number of axis          | 3                                                              |         | 4      |         |
| Effective distance      | X-axis                                                         | 300mm   | X-axis | 300mm   |
|                         | Y-axis                                                         | 300mm   | Y-axis | 300mm   |
|                         | Z-axis                                                         | 100mm   | Z-axis | 100mm   |
|                         | \                                                              | \       | R-axis | ±360°   |
| Maximum Speed           | X-axis                                                         | 500mm/s | X-axis | 500mm/s |
|                         | Y-axis                                                         | 500mm/s | Y-axis | 500mm/s |
|                         | Z-axis                                                         | 300mm/s | Z-axis | 300mm/s |
|                         | \                                                              | /       | R-axis | 300dg/s |
| Repeatability           | X-axis                                                         | ±0.02mm | X-axis | ±0.02mm |
|                         | Y-axis                                                         | ±0.02mm | Y-axis | ±0.02mm |
|                         | Z-axis                                                         | ±0.02mm | Z-axis | ±0.02mm |
|                         | \                                                              | \       | R-axis | ±0.02°  |
| Load                    | Y-axis                                                         | 10.0Kg  | Y-axis | 10.0Kg  |
|                         | Y-axis                                                         | 5.0Kg   | Y-axis | 5.0Kg   |
| Teaching format         | Teaching pendanl                                               |         |        |         |
| Range of<br>tempreature | ±5.0°C                                                         |         |        |         |
| Dimension               | 650mm*600mm*720mm                                              |         |        |         |
| Power source            | AC220V50/60HZ                                                  |         |        |         |
| Air                     | Dry air4 ~ 5kgf/cm²                                            |         |        |         |