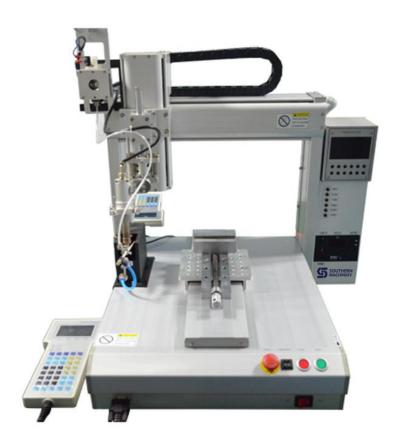

## **Automatic Solder Robot**

- 1, The use of temperature control, capable of soldering at lower temperatures, so your PCB board or the parts will not be damaged because the temperature is too high.
- 2, Due to lower soldering temperatures, can increase the life of the tip.
- 3, The machine's System allows the tip of the set temperature remains stable, not because heat is sucked part or PCB board need to wait for the tip back to temperature, when the automatic operation is not because of this phenomenon resulting in poor quality of welding.

4, The temperature drop is small, 0.1 seconds back to the temperature (temperature difference within 10 degrees), the temperature error of  $\pm$  1  $^{\circ}$ C.

| Model                   | S- A300 Three Axis Solder Robot S- B400 Thour Axis Solder Robo |         |        |         |
|-------------------------|----------------------------------------------------------------|---------|--------|---------|
| Number of axis          | 3                                                              |         | 4      |         |
| Effective distance      | X-axis                                                         | 300mm   | X-axis | 300mm   |
|                         | Y-axis                                                         | 300mm   | Y-axis | 300mm   |
|                         | Z-axis                                                         | 100mm   | Z-axis | 100mm   |
|                         | \                                                              | \       | R-axis | ±360°   |
| Maximum Speed           | X-axis                                                         | 500mm/s | X-axis | 500mm/s |
|                         | Y-axis                                                         | 500mm/s | Y-axis | 500mm/s |
|                         | Z-axis                                                         | 300mm/s | Z-axis | 300mm/s |
|                         | \                                                              | /       | R-axis | 300dg/s |
| Repeatability           | X-axis                                                         | ±0.02mm | X-axis | ±0.02mm |
|                         | Y-axis                                                         | ±0.02mm | Y-axis | ±0.02mm |
|                         | Z-axis                                                         | ±0.02mm | Z-axis | ±0.02mm |
|                         | \                                                              | \       | R-axis | ±0.02°  |
| Load                    | Y-axis                                                         | 10.0Kg  | Y-axis | 10.0Kg  |
|                         | Y-axis                                                         | 5.0Kg   | Y-axis | 5.0Kg   |
| Teaching format         | Teaching pendanl                                               |         |        |         |
| Range of<br>tempreature | ±5.0°C                                                         |         |        |         |
| Dimension               | 650mm*600mm*720mm                                              |         |        |         |
| Power source            | AC220V50/60HZ                                                  |         |        |         |
| Air                     | Dry air4 ~ 5kgf/cm²                                            |         |        |         |